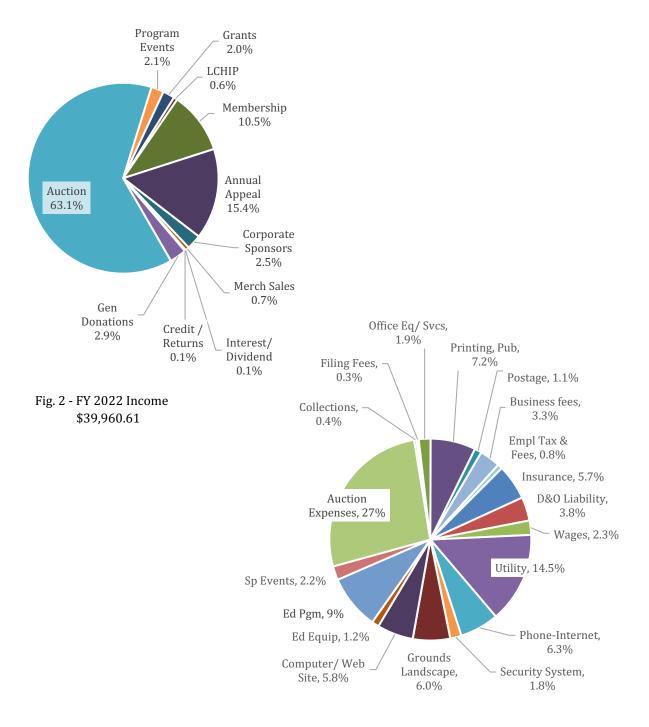

## **ARCH Financial Report**

Fiscal Year 2022

Fig. 3 - FY 2022 Expenses \$22,535.80