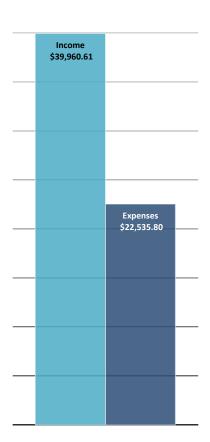

| \$        | 156,578.22 |
| Change in Fund Balance \$ 17,4                         |                                                    | 17,424.81 |            |





## **ARCH Financial Report**

Fiscal Year 2022

| Accounts                     | Beginning of Year | End of Year   | Increase/Decrease |
|------------------------------|-------------------|---------------|-------------------|
| Cash - non interest bearing  | 42,654.26         | 40,034.22     | (2,620.04)        |
| Savings and cash investments | 113,923.96        | 133,968.81    | 20,044.85         |
| Investments - securities     |                   |               |                   |
| Total                        | \$ 156,578.22     | \$ 174,003.03 | 17,424.81         |



Fig. 1 - 2022 Income - Expenses





## **ARCH Financial Report**

Fiscal Year 2022



Fig. 3 - FY 2022 Expenses \$22,535.80